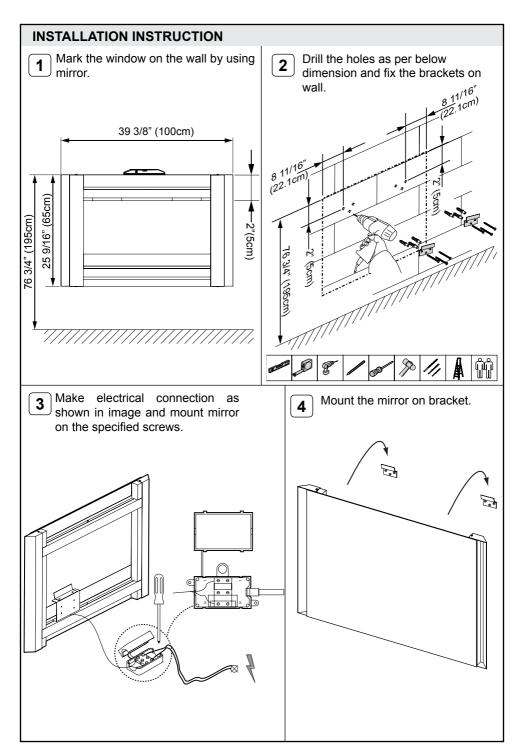

# **REVE MIRROR** 1000MM



#### 23268IN-NF

### **PRODUCT DIMENSIONS**





#### **USER MAINTENANCE**



### Warning! Risk of product damage.

- Many cleansers contain abrasive and chemical substance which is not suitable for cleaning stainless steel, enamel. plating or plastic products. You may use mild cleansers or soaps to clean the surfaces. Wipe any splashes of cleaner solutions from the surface with clean soft cloth.
- 2. Maintain ventilation in the bathroom. and separate the dry area from the damp one if conditions permit. Try to open the door and windows of the bathroom and maintain good ventilation.
- 3. Kohler mirrored cabinet are dealt with strict procedures for damp-proof. whose good damp-proof function ensures good performance even in bathroom of huge humidity. Yet do not splash and pour water directly on the mirrored cabinet. Make sure that the bat