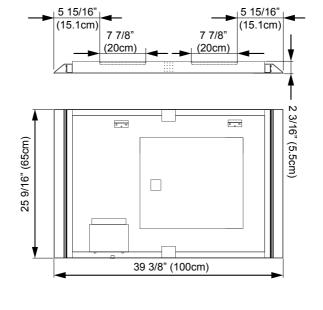

# **REVE MIRROR** 1000MM



#### 23268IN-NF

### **PRODUCT DIMENSIONS**





#### **USER MAINTENANCE**



### Warning! Risk of product damage.

- Many cleansers contain abrasive and chemical substance which is not suitable for cleaning stainless steel, enamel. plating or plastic products. You may use mild cleansers or soaps to clean the surfaces. Wipe any splashes of cleaner solutions from the surface with clean soft cloth.
- 2. Maintain ventilation in the bathroom. and separate the dry area from the damp one if conditions permit. Try to open the door and windows of the bathroom and maintain good ventilation.
- 3. Kohler mirrored cabinet are dealt with strict procedures for damp-proof. whose good damp-proof function ensures good performance even in bathroom of huge humidity. Yet do not splash and pour water directly on the mirrored cabinet. Make sure that the b