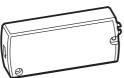

#### **SPARE PARTS**

| S.NO | PART NUMBER | DESCRIPTION                                   |
|------|-------------|-----------------------------------------------|
| 1.   | 1323610     | Sensor switch 902, Max loading 500W           |
| 2.   | 1327515     | Driver -SLT15-12VF-2S 15W Max, 12VDC, 0-1.25A |
| 3.   | 1327807     | Bluetooth driver-S-6.75-4.5                   |
| 4.   | 1327808     | Mounting bracket -60x30x2 Steel               |

1323610

1327807

1327808