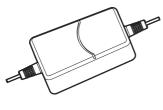

#### **SPARE PARTS**

| S.NO | PART NUMBER | DESCRIPTION                                   |
|------|-------------|-----------------------------------------------|
| 1.   | 1323610     | Sensor switch 902, Max loading 500W           |
| 2.   | 1327515     | Driver -SLT15-12VF-2S 15W Max, 12VDC, 0-1.25A |
| 3.   | 1327807     | Bluetooth driver-S-6.75-4.5                   |
| 4.   | 1327808     | Mounting bracket -60x30x2 Steel               |

1323610

1327807

1327808