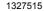

#### **SPARE PARTS**

| S.NO | PART NUMBER | DESCRIPTION                                   |
|------|-------------|-----------------------------------------------|
| 1.   | 1323610     | Sensor switch 902, Max loading 500W           |
| 2.   | 1327515     | Driver -SLT15-12VF-2S 15W Max, 12VDC, 0-1.25A |
| 3.   | 1327807     | Bluetooth driver-S-6.75-4.5                   |
| 4.   | 1327808     | Mounting bracket -60x30x2 Steel               |